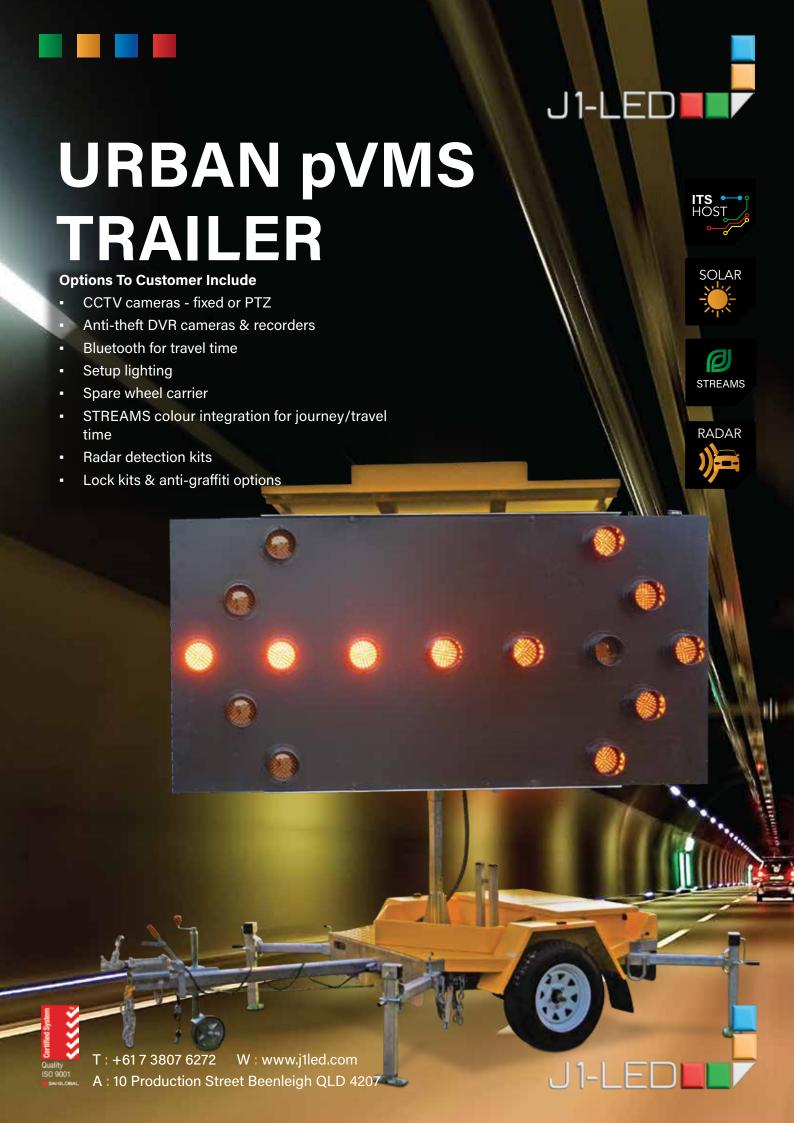

## **KEY FEATURES**

J1's Portable Arrow Board trailers areutilised for traffic management in all forms of infrastructure and construction.

The arrow boards are rated for use in Wind Region C (without additional ballast) and comply with Australian Standard AS 4192:2006.

The Portable Arrow Boards feature a newly re-designed trailer and hydraulic lifting mechanism. These features ensure rapid and safe single person deployment. Left arrow, right arrow, double arrow and non-directional warning with switchable rear lamps.

| SPECIFICATIONS                   | C Size                          |
|----------------------------------|---------------------------------|
| Model No                         | JL-D-0038                       |
| ENCLOSURE SIZE (mm) W x H        | 2400 x 1190                     |
| LANTERN SIZE (mm)                | 17 x 130                        |
| NET WEIGHT (kg)                  | 900                             |
| TOWING SIZE (mm) W x H x L       | 1955 x 2438 x 3760              |
| SETUP SIZE (mm) W x H x L        | 3147 x 3515 x 3469              |
| DIMMING LEVELS                   | 16                              |
| MARINE GRADE ALUMINIUM ENCLOSURE | $\checkmark$                    |
| INGRESS PROTECTION               | IP65                            |
| VIEWING DISTANCE                 | ≤ 860m @ 110kph                 |
| PIXEL CONFIGURATION              | 592nm amber led                 |
| POWER SUPPLY                     | 12vDC, 145w SOLAR, STAND ALONE, |
|                                  | 1 SOLAR PANEL                   |
| OPERATING TEMPERATURE            | -10oC to +70oC                  |
| COMMUNICATIONS                   | STAND-ALONE REMOTE 4G,          |
|                                  | REMOTE 4G MANAGED SERVER        |
| SETUP MECHANISMS                 | HYDRAULIC RAM FOR SIGN LIFT     |
| CONTROL SYSTEMS                  | ONSITE OR REMOTE                |
|                                  | LOCAL LAPTOP, ITS HOST          |