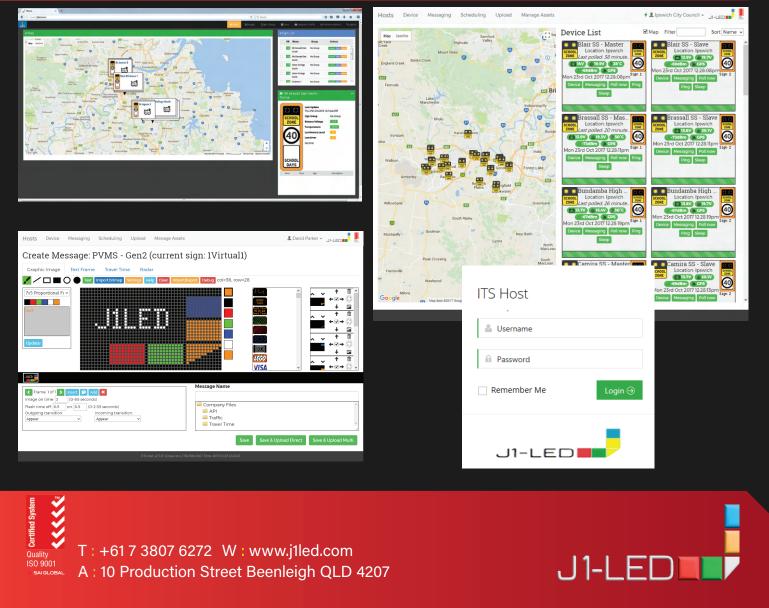

## ITS HOST Portable Remote Management System

### **KEY FEATURES**

Our ITS HOST Remote Management System has evolved from a simple sign-update PC-based software tool to the latest technology in Cloud-Hosted IT Solutions. We are now covering the functionality of most J1-LED Products, leveraging real-time analytics for the management of devices. This easy-to-use, browser-based management system is installation free, ensuring it is readily accessible from a variety of mobile devices.

The system can typically show the status of signage, schedule displays, access the predefined image listing, battery voltage & fault monitoring, further system diagnostics, power cycling, GPS locating/tracking and other product-specific functionality.

#### SCREEN SHOT EXAMPLES

 $(\mathbf{r})$ 

\_

 $\bigcirc$ 

lacksquare