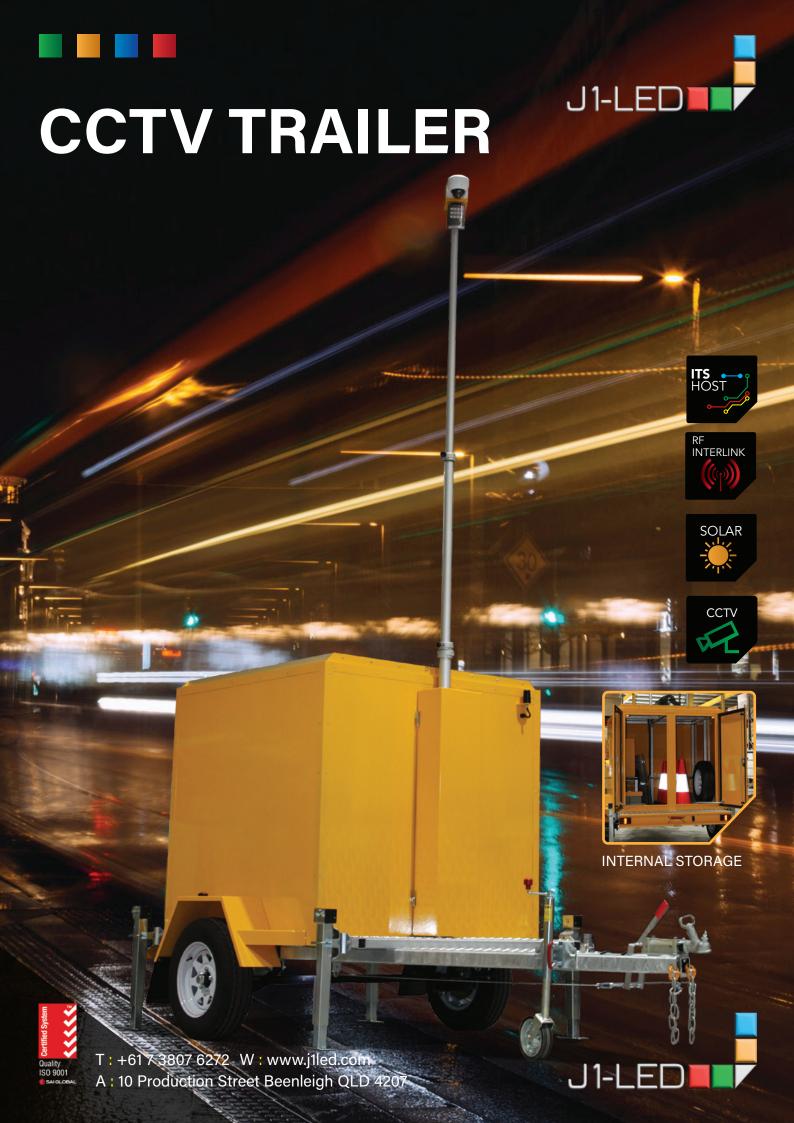

## **CCTV TRAILER**

#### **KEY FEATURES**

J1-LED Designed and Manufactured CCTV trailers are used to provide project/site surveillance using autonomous, mobile site security. A reliable solar power system ensures round-the-clock surveillance, intruder deterrent and traffic monitoring. The solar powered unit optimises both energy and cost efficiency while sustaining silence in operations, ideal for events and worksites that need to minimise noise and CO2 emissions.

CCTV Trailer is also designed with a lockable body allowing for secure storage of on-site equipment or can be used to ensure incident response & traffic management equipment is readily available.

Standard CCTV Device deployed by J1-LED is the Dahua DH-SD22404T PTZ Network Camera, chosen for its high performance and low power consumption, making it an ideal selection for Solar Deployments.

### **SPECIFICATIONS**

| PRODUCT CODE                           | JL-D-0018                           |
|----------------------------------------|-------------------------------------|
| CAMERA DESCRIPTION (standard)          | 4MP 4X PTZ NETWORK CAMERA           |
| TRAILER DIMENSIONS                     | 3,812 x 1,996 mm                    |
| STABILISATION FOOTPRINT                | 1,951 x 1,681 mm                    |
| OVERALL HEIGHT (lowered for transport) | 2,460 mm                            |
| OVERALL HEIGHT (deployed and raised)   | 6,900 mm                            |
| MASS                                   | 830 kg                              |
| ENCLOSURE CONSTRUCTION                 | POWDER COATED ALUMINUM              |
| CHASSIS CONSTRUCTION                   | GALVANISED STEEL                    |
| NO. OF STABILISING JACKS               | 4                                   |
| LIFTING MECHANISM                      | PNEUMATIC TELESCOPING MAST          |
| SOLAR POWER CAPACITY                   | NOMINAL 320 W                       |
| BATTERY CAPACITY                       | NOMINAL 12V 480AH                   |
| BATTERY TYPE                           | SEALED LEAD ACID                    |
| OPERATING TEMPERATURE                  | -10°C TO +70°C                      |
| INFRA-RED (IR) ILLUMINATION (standard) | OPTIONAL - LONG RANGE INFRA-RED POE |
|                                        | ILLUMINATOR (UP TO 200M)            |