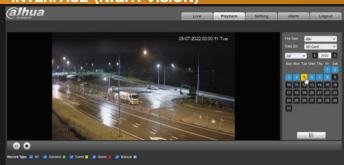

| GALVANISED STEEL                    |
| NO. OF STABILISING JACKS               | 4                                   |
| LIFTING MECHANISM                      | PNEUMATIC TELESCOPING MAST          |
| SOLAR POWER CAPACITY                   | NOMINAL 320 W                       |
| BATTERY CAPACITY                       | NOMINAL 12V 480AH                   |
| BATTERY TYPE                           | SEALED LEAD ACID                    |
| OPERATING TEMPERATURE                  | -10°C TO +70°C                      |
| INFRA-RED (IR) ILLUMINATION (standard) | OPTIONAL - LONG RANGE INFRA-RED POE |
|                                        | ILLUMINATOR (UP TO 200M)            |

#### **CCTV LIVE STREAM (DAY VISION)**



# CCTV PLAYBACK FROM SD CARD STORAGE INTERFACE (NIGHT VISION)