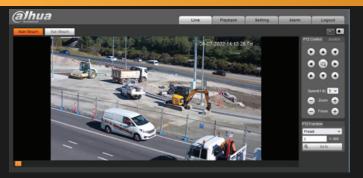

OATED ALUMINUM              |
| CHASSIS CONSTRUCTION                   | GALVANISED STEEL                    |
| NO. OF STABILISING JACKS               | 4                                   |
| LIFTING MECHANISM                      | PNEUMATIC TELESCOPING MAST          |
| SOLAR POWER CAPACITY                   | NOMINAL 320 W                       |
| BATTERY CAPACITY                       | NOMINAL 12V 480AH                   |
| BATTERY TYPE                           | SEALED LEAD ACID                    |
| OPERATING TEMPERATURE                  | -10°C TO +70°C                      |
| INFRA-RED (IR) ILLUMINATION (standard) | OPTIONAL - LONG RANGE INFRA-RED POE |
|                                        | ILLUMINATOR (UP TO 200M)            |

#### **CCTV LIVE STREAM (DAY VISION)**



# CCTV PLAYBACK FROM SD CARD STORAGE INTERFACE (NIGHT VISION)